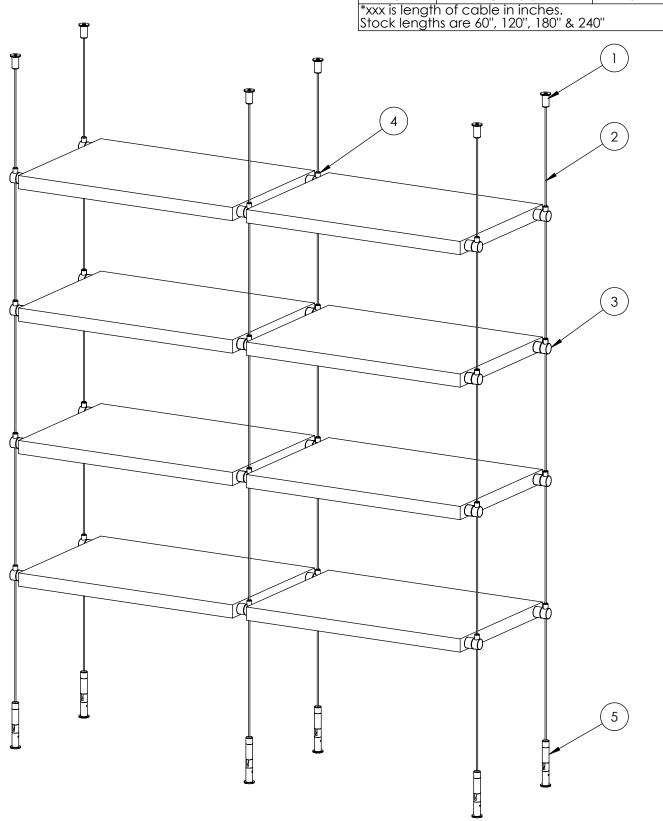

## 6-CABLE SHELVING SYSTEM WITH SIDE MOUNTS

|        | BILL OF MATERIALS |      |  |  |
|--------|-------------------|------|--|--|
| ITEM # | GRIPLOCK P/N      | QTY. |  |  |
| 1      | DG-CC-SAT         | 6    |  |  |
| 2      | DAS-25-71-xxx*    | 6    |  |  |
| 3      | DG-25-SMU-SAT     | 16   |  |  |
| 4      | DG-25-SMUX2-SAT   | 8    |  |  |
| 5      | DG-TNS-SAT        | 6    |  |  |

DATE: 07/15/08

FILE: Floor to Ceiling Shelving w DG-25-SMUX2-SAT

PROPRIETARY AND CONFIDENTIAL

This drawing and these specifications are the exclusive property of GRIPLOCK SYSTEMS INC. and shallnot be divulged, reproduced, copied, or used as the basis for the manufacture or sale of apparatus without the express written authorization of GRIPLOCK SYSTEMS INC.