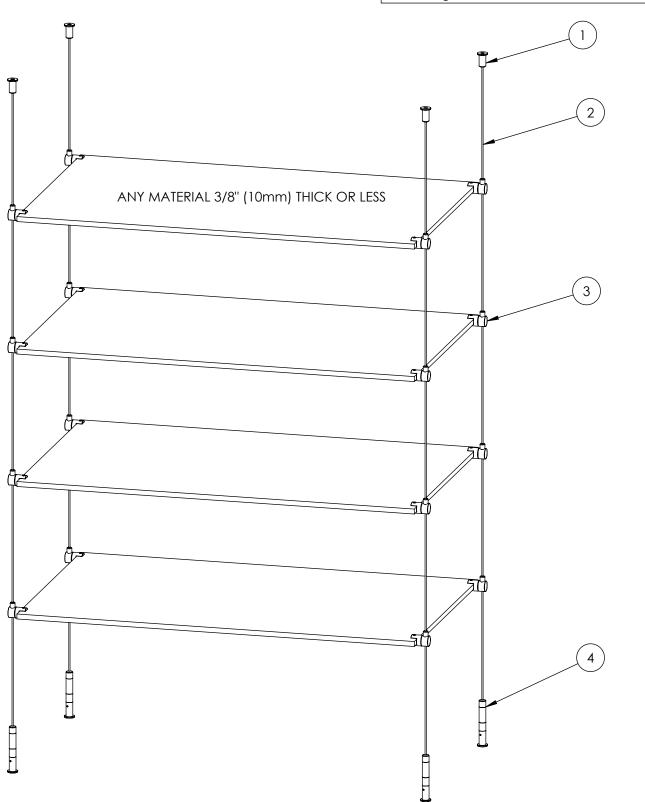

## 4-CABLE SHELVING SYSTEM WITH SIDE CLAMPS

| BILL OF MATERIALS |                |      |  |
|-------------------|----------------|------|--|
| ITEM #            | GRIPLOCK P/N   | QTY. |  |
| 1                 | DG-CC-SAT      | 4    |  |
| 2                 | DAS-25-71-xxx* | 4    |  |
| 3                 | DG-25-SCU-SAT  | 16   |  |
| 4                 | DG-TNS-SAT     | 4    |  |

\*xxx is length of cable in inches. Stock lenghts are 60", 120", 180" & 240"

DATE: 07/15/08

FILE: Floor to Ceiling Shelving w